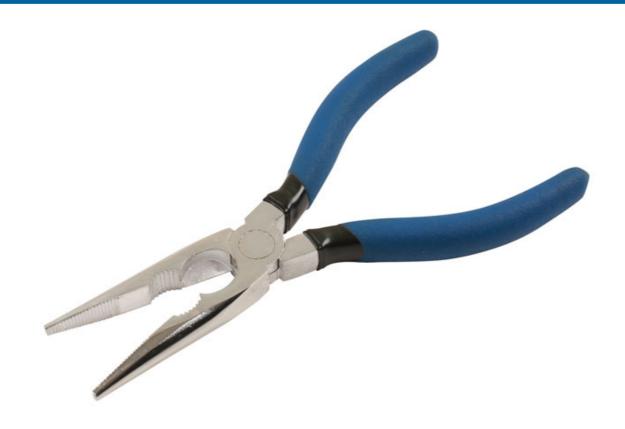

## **Long Nose Pliers 150mm**

Long nose pliers, compact size, 150mm long, with serrated grip jaws and a jaw capacity of 38mm. The pliers have ergonomic, soft grip handles and chromed nickel steel construction with slim polished jaws and integrated wire cutters. Also available in a larger size, please see Part No. 4818 (210mm).

## **Additional Information**

- Length: 150mm; jaw opening: 38mm.
- · Long jaws provide access into difficult to reach areas, with small tips to easily grip small objects.
- · Integral wire cutter.
- · Dipped, soft handle grips.
- Durable chromed nickel construction.