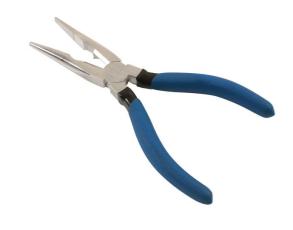

## **Long Nose Pliers 150mm**

Long nose pliers, compact size, 150mm long, with serrated grip jaws and a jaw capacity of 38mm. The pliers have ergonomic, soft grip handles and chromed nickel steel construction with slim polished jaws and integrated wire cutters. Also available in a larger size, please see Part No. 4818 (210mm).

## **Additional Information**

- Length: 150mm; jaw opening: 38mm.
- · Long jaws provide access into difficult to reach areas, with small tips to easily grip small objects.
- · Integral wire cutter.
- · Dipped, soft handle grips.
- Durable chromed nickel construction.